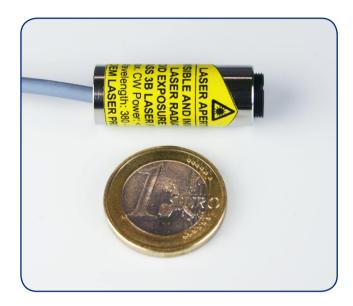

# Blue High-Power Laser Diode OEM Modules

MONOPOWER™-405-50/100/150-MM

| <b>Laser Specifications</b> | (Typical Values)                              |
|-----------------------------|-----------------------------------------------|
| Wavelength                  | 405 nm (±5 nm)                                |
| Output Power                | 50, 100 or 150 mW<br>(depending on the model) |
| Beam Spot                   | Elliptical, $2 \times 3$ mm at 1 m distance   |
| Divergence                  | 1 mrad                                        |
| Spectral Width (FWHM)       | < 0.3 nm                                      |
| Weight                      | 12 g                                          |
| Dimensions                  | Ø 12 × 33 mm                                  |
| Laser Class                 | Class 3B Laser Product                        |

LASER APERTURE
VISIBLE AND INVISIBLE
LASER RADIATION
AVOID EXPOSURE TO BEAM
CLASS 3B LASER PRODUCT
Max. CW Power: < 200 mW
Wavelength: 380 - 420 nm
OEM LASER PRODUCT

ALPHALAS GMBH Bertha-von-Suttner-Str. 5 D-37085 Goettingen Germany TEL +49 - 551 - 77 06 147 FAX +49 - 551 - 77 06 146 E-MAIL sales@alphalas.com WEB www.alphalas.com