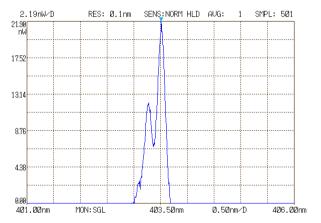

<b>Laser Specifications</b> | (Typical Values)                              |
|-----------------------------|-----------------------------------------------|
| Wavelength                  | 405 nm (±5 nm)                                |
| Output Power                | 50, 100 or 150 mW<br>(depending on the model) |
| Beam Spot                   | Elliptical, $2 \times 3$ mm at 1 m distance   |
| Divergence                  | 1 mrad                                        |
| Spectral Width (FWHM)       | < 0.3 nm                                      |
| Weight                      | 12 g                                          |
| Dimensions                  | Ø 12 × 33 mm                                  |
| Laser Class                 | Class 3B Laser Product                        |



Typical Emission Spectrum at 50 mW Optical Power

# **Laser Diode Driver Specifications**

| Voltage Input            | Universal, 100 - 230 V AC               |
|--------------------------|-----------------------------------------|
| <b>Power Consumption</b> | < 5 W                                   |
| Dimensions (W×H×L)       | $105 \times 44 \times 105 \text{ mm}^3$ |



### **Laser Safety Note**

These OEM modules are sold to other manufacturers for use as components in their own laser systems. They are not subject to IEC/EN 60825–1, since the final product will itself be subject to the applicable laser safety standards.

LASER APERTURE
VISIBLE AND INVISIBLE
LASER RADIATION
AVOID EXPOSURE TO BEAM
CLASS 3B LASER PRODUCT
Max. CW Power: < 200 mW
Wavelength: 380 - 420 nm
OEM LASER PRODU