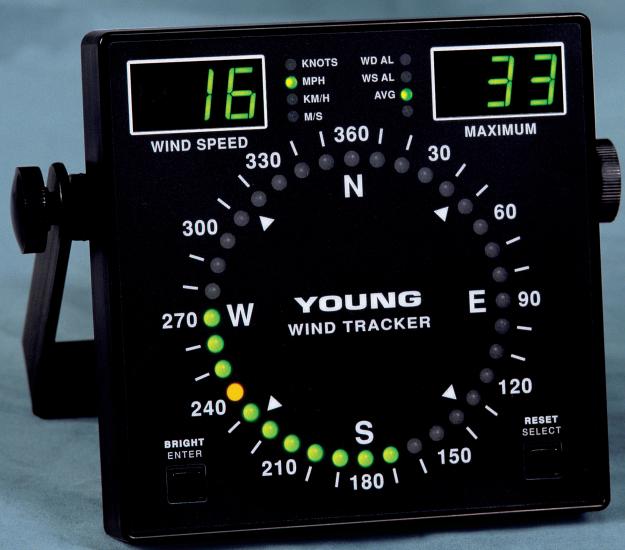

### **Model 06201 Wind Tracker**

The **YOUNG** Wind Tracker wind speed and wind direction indicator offers big performance in a compact display.

Wind speed is displayed in your choice of units: KNOTS, MPH, KM/H, M/S. Maximum wind speed is saved on the display until reset by the operator.

Wind direction information is clearly displayed on a circular compass pattern of LEDs.

Multicolored segments give a quick visual indication of current direction and direction variability. Front panel brightness control allows adjustment for best viewing in any light.

A variety of inputs and outputs including 4-20 mA, Serial (RS-485), and Voltage are standard on the Wind Tracker. Alarms for both wind speed and wind direction are standard.

The Wind Tracker is very compact. Face size is 144 mm x 144 mm to fit standard DIN panel configurations. Depth is 36 mm for easy mounting on vertical bulkheads or wall surfaces. 12-30 VDC power enables the Wind Tracker to be powered by external batteries or AC wall adapter (included).

#### **Specifications**

Wind Speed Range:

0-224 MPH

0-100 M/S

0-360 KM/H 0-194 KNOTS

\_\_\_\_

Wind Direction Range: 0-360 degrees, 36 points

**Display Resolution:** 

Wind Speed & Maximum- 1 unit (0.1 M/S only) Wind Direction- 10 degrees (36 points circular), 1 degree (digital display mode)

Compatible Sensors:

Wind Monitor

Wind Monitor-MA

Wind Monitor-HD

Wind Monitor-AQ Wind Monitor-SE