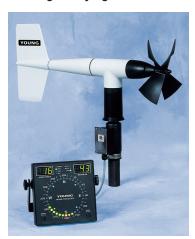

Wind Speed & Maximum- 1 unit (0.1 M/S only) Wind Direction- 10 degrees (36 points circular), 1 degree (digital display mode)

Compatible Sensors:

Wind Monitor

Wind Monitor-MA

Wind Monitor-HD

Wind Monitor-AQ Wind Monitor-SE

Alarm Relays:

Normally Open contacts for WS & WD Contact Rating: 5A resistive, 2A inductive @ 24 VAC, 30 VDC

Remote Displays:

Up to 16 remote displays can be connected in parallel.

Power Requirement:

12-30 VDC, 4.5 W